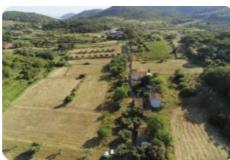

## Indipendente - cod.E1028 - Periferia price 790.000,00 euro

Farm surrounded by greenery between Portoferraio and Capoliveri in a strategic position as the main road is about 150 meters from the structure. The property is made up of several distinct buildings as oil and wine were previously produced here from the olive trees (about 90 still present) and from the vine (no longer existing) which are and were within the 30,000 meters of flat land that surrounds the house. The main house is located on the first floor and consists of an entrance hall, large living room, three bedrooms, kitchen, two bathrooms and a terrace facing south/east for a total of approximately 120 m2. On the ground floor we find a garage, boiler room and large cellars which were used for the processing of products deriving from the land.

Next to the main structure we find two other apartments already stacked up and various volumes not currently used. The property includes a typical barn on two levels.

| characteristics |              |
|-----------------|--------------|
| Code            | E1028        |
| Typology        | Indipendente |
| Surface (sqm)   | 120          |
| Garden          | yes          |
| Terrace/Balcony | yes          |
| N. bedrooms     | 3            |
| N. bathrooms    | 2            |
| Distance sea    | 2 km         |
| Energetic class | G            |