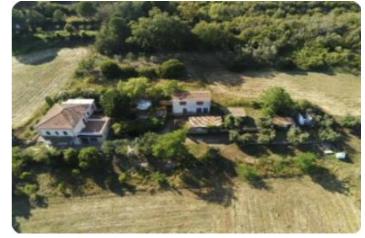

## Indipendente - cod.E1028 - Periferia price 790.000,00 euro

Farm surrounded by greenery between Portoferraio and Capoliveri in a strategic position as the main road is about 150 meters from the structure. The property is made up of several distinct buildings as oil and wine were previously produced here from the olive trees (about 90 still present) and from the vine (no longer existing) which are and were within the 30,000 meters of flat land that surrounds the house. The main house is located on the first floor and consists of an entrance hall, large living room, three bedrooms, kitchen, two bathrooms and a terrace facing south/east for a total of approximately 120 m2. On the ground floor we find a garage, boiler room and large cellars which were used for the processing of products deriving from the land.

Next to the main structure we find two other apartments already stacked up and various volumes not currently used. The property includes a typical barn on two levels.

| characteristics |              |
|-----------------|--------------|
| Code            | E1028        |
| Typology        | Indipendente |
| Surface (sqm)   | 120          |
| Garden          | yes          |
| Terrace/Balcony | yes          |
| N. bedrooms     | 3            |
| N. bathrooms    | 2            |
| Distance sea    | 2 km         |
| Energetic class | G            |