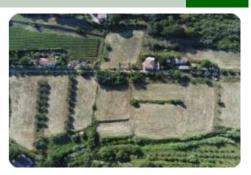

## Indipendente - cod.E1028 - Periferia price 790.000,00 euro

Farm surrounded by greenery between Portoferraio and Capoliveri in a strategic position as the main road is about 150 meters from the structure. The property is made up of several distinct buildings as oil and wine were previously produced here from the olive trees (about 90 still present) and from the vine (no longer existing) which are and were within the 30,000 meters of flat land that surrounds the house. The main house is located on the first floor and consists of an entrance hall, large living room, three bedrooms, kitchen, two bathrooms and a terrace facing south/east for a total of approximately 120 m2. On the ground floor we find a garage, boiler room and large cellars which were used for the processing of products deriving from the land.