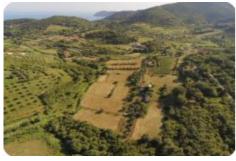

## Indipendente - cod.E1028 - Periferia price 790.000,00 euro

Farm surrounded by greenery between Portoferraio and Capoliveri in a strategic position as the main road is about 150 meters from the structure. The property is made up of several distinct buildings as oil and wine were previously produced here from the olive trees (about 90 still present) and from the vine (no longer existing) which are and were within the 30,000 meters of flat land that surrounds the house. The main house is located on the first floor and consists of an entrance hall, large living room, three bedrooms, kitchen, two bathrooms and a terrace facing south/east for a total of approximately 120 m2. On the ground floor we find a garage, boiler room and large cellars which were used for the processing of products deriving from the land.

Next to the main structure we find two other apartments already stacked up and various volumes not currently used. The property includes a typical barn on two levels.

| characteristics |              |
|-----------------|--------------|
| Code            | E1028        |
| Typology        | Indipendente |
| Surface (sqm)   | 120          |
| Garden          | yes          |
| Terrace/Balcony | yes          |
| N. bedrooms     | 3            |
| N. bathrooms    | 2            |
| Distance sea    | 2 km         |
| Energetic class | G            |