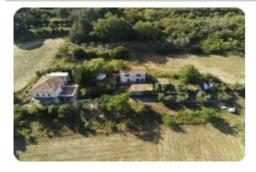

## Indipendente - cod.E1028 - Periferia price 790.000,00 euro

Farm surrounded by greenery between Portoferraio and Capoliveri in a strategic position as the main road is about 150 meters from the structure. The property is made up of several distinct buildings as oil and wine were previously produced here from the olive trees (about 90 still present) and from the vine (no longer existing) which are and were within the 30,000 meters of flat land that surrounds the house. The main house is located on the first floor and consists of an entrance hall, large living room, three bedrooms, kitchen, two bathrooms and a terrace facing south/east for a total of approximately 120 m2. On the ground floor we find a garage, boiler room and large cellars which were used for the processing of products deriving from the land.

Next to the main structure we find two other apartments already stacked up and various volumes not currently used. The property includes a typical barn on two levels.

| characteristics |              |
|-----------------|--------------|
| Code            | E1028        |
| Typology        | Indipendente |
| Surface (sqm)   | 120          |
| Garden          | yes          |
| Terrace/Balcony | yes          |
| N. bedrooms     | 3            |
| N. bathrooms    | 2            |
| Distance sea    | 2 km         |
| Energetic class | G            |