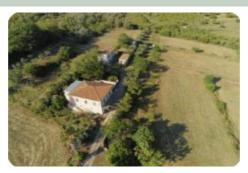

## Indipendente - cod.E1028 - Periferia price 790.000,00 euro

Farm surrounded by greenery between Portoferraio and Capoliveri in a strategic position as the main road is about 150 meters from the structure. The property is made up of several distinct buildings as oil and wine were previously produced here from the olive trees (about 90 still present) and from the vine (no longer existing) which are and were within the 30,000 meters of flat land that surrounds the house. The main house is located on the first floor and consists of an entrance hall, large living room, three bedrooms, kitchen, two bathrooms and a terrace facing south/east for a total of approximately 120 m2. On the ground floor we find a garage, boiler room and large cellars which were used for the processing of products deriving from the land.

Next to the main structure we find two other apartments already stacked up and various volumes not currently used. The property includes a typical barn on two levels.

| characteristics |              |
|-----------------|--------------|
| Code            | E1028        |
| Typology        | Indipendente |
| Surface (sqm)   | 120          |
| Garden          | yes          |
| Terrace/Balcony | yes          |
| N. bedrooms     | 3            |
| N. bathrooms    | 2            |
| Distance sea    | 2 km         |
| Energetic class | G            |